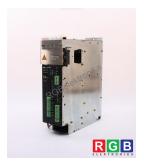

## **SPECIFICATIONS**

MANUFACTURER **BOSCH REXROTH** 

MODEL SM 35/70-T

CATEGORY Servoamplifiers and inverters **SERIES** SM SERVO MODULE